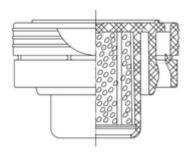

### Technical features:

| Туре                     | Closure                     |
|--------------------------|-----------------------------|
| Sealing diameter Closure | 37.3 mm                     |
| Desiccant amount         | 2.0 - 3.6 / 6.5 g           |
| Desiccant                | Silica Gel, molecular sieve |
| Tamper-evident function  | /                           |

#### Materials and construction:

| Material | PE-LD                          |
|----------|--------------------------------|
| Color    | white; other colors on request |