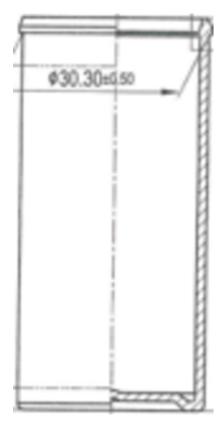

#### **Technical features:**

| Туре                     | Tube    |
|--------------------------|---------|
| Sealing diameter Closure | 27.1 mm |
| Length                   | 63.5 mm |