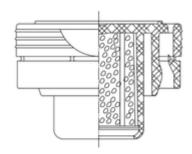

### **Technical features:**

| Туре                     | Closure                     |  |  |  |
|--------------------------|-----------------------------|--|--|--|
| Pill size                | 21 - 23 mm                  |  |  |  |
| Sealing diameter Closure | 24.7 mm                     |  |  |  |
| Desiccant amount         | 2.3 g                       |  |  |  |
| Desiccant                | Silica Gel, molecular sieve |  |  |  |
| Tamper-evident function  | ✓                           |  |  |  |

### Materials and construction:

| Material | PE-LD                          |
|----------|--------------------------------|
| Color    | white; other colors on request |