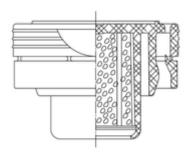

### Technical features:

| Туре                     | Closure                     |  |  |
|--------------------------|-----------------------------|--|--|
| Pill size                | 23 - 24 mm                  |  |  |
| Sealing diameter Closure | 25.7 mm                     |  |  |
| Desiccant amount         | 2.3 - 2.4 g                 |  |  |
| Desiccant                | Silica Gel, molecular sieve |  |  |
| Tamper-evident function  | $\checkmark$                |  |  |

#### Materials and construction:

| Material | PE-LD                          |
|----------|--------------------------------|
| Color    | white; other colors on request |

All dimensions are approximate. For actual measurements please ask for the technical data sheet. All information given here do not release the customer from proving the suitability for his intended use.