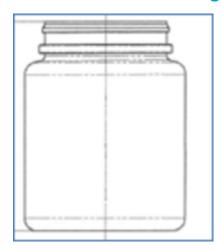

### Technical features:

| Туре             | Bottle  |
|------------------|---------|
| Heigth           | 50 mm   |
| Filling quantity | 40 ml   |
| Bottle opening   | 31.3 mm |
| Pouring opening  | 26.9 mm |