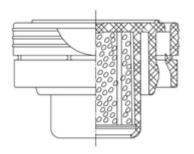

## Technical features:

| Туре                     | Closure                     |
|--------------------------|-----------------------------|
| Pill size                | 20 mm                       |
| Sealing diameter Closure | 22.5 mm                     |
| Desiccant amount         | 1.65 - 1.75 g               |
| Desiccant                | Silica Gel, molecular sieve |
| Tamper-evident function  | ✓                           |

## Materials and construction:

| Material | PE-LD                          |
|----------|--------------------------------|
| Color    | white; other colors on request |

All dimensions are approximate. For actual measurements please ask for the technical data sheet. All information given here do not release the customer from proving the suitability for his intended use.