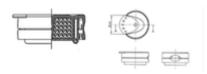

# FO-28 BS

## Flip-Top-Closure Food & Pharma registration

#### **Technical features:**

| Closure                              |
|--------------------------------------|
| 27.8 mm                              |
| 2.1-2.7 g                            |
| Silica Gel, molecular sieve, mixture |
| 14.0 mm                              |
|                                      |

#### Materials and construction:

 Material
 PE-LD

 Color
 white; other colors on request